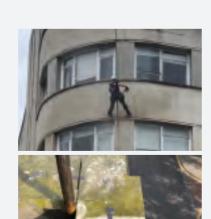

### The Office Group St Nicholas House

This was an Abseiling Steam Cleaning project in a busy city location working in Bristol. Completed over 4 nights removing years of city grime and growth.